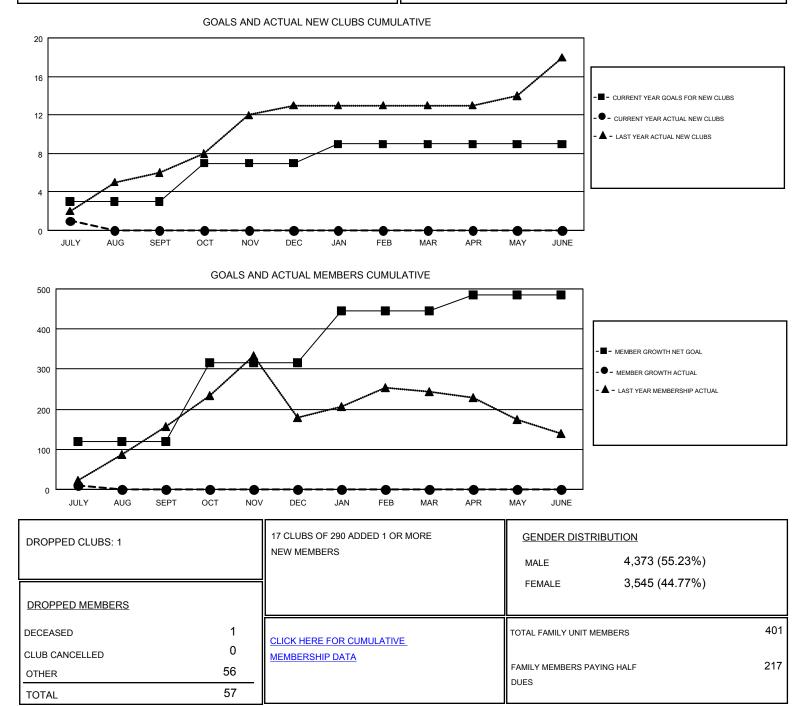

## GMT CA NA

| Clubs                 |               |           |               | Members               |                           |                         |                                                    |
|-----------------------|---------------|-----------|---------------|-----------------------|---------------------------|-------------------------|----------------------------------------------------|
| RESULTS FOR 2018-2019 |               |           |               | RESULTS FOR 2018-2019 |                           |                         |                                                    |
| QUARTER               | NEW CLUB GOAL | NEW CLUBS | DROPPED CLUBS | QUARTER               | MEMBER GROWTH NET<br>GOAL | MEMBER GROWTH<br>ACTUAL | DROPPED<br>MEMBERS ACTUAL<br>(including transfers) |
| JULY/AUG/SEPT         | 3             | 1         | 1             | JULY/AUG/SEPT         | 120                       | 81                      | 57                                                 |
| OCT/NOV/DEC           | 4             | 0         | 0             | OCT/NOV/DEC           | 196                       | 0                       | 0                                                  |
| JAN/FEB/MAR           | 2             | 0         | 0             | JAN/FEB/MAR           | 129                       | 0                       | 0                                                  |
| APR/MAY/JUNE          | 0             | 0         | 0             | APR/MAY/JUNE          | 41                        | 0                       | 0                                                  |